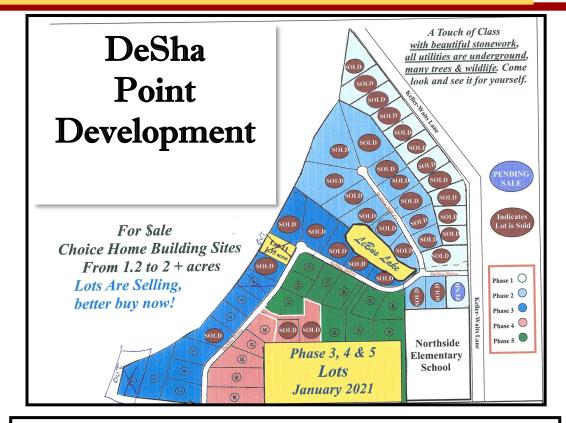

#### Shawn Ritchey, CAI

Principal Broker 111 S. Walnut St. Cynthiana, KY 41031 Office

859-234-2911 859-234-2912

Fax

859-234-6697

Web-site Www.switzerassoc.com

E-mail <u>switzer2911@bellsouth.net</u>

Phase 3 Building lots available Priced at

\$34,900 each

| Lot 2       | Lot 3       | Lot 4       |
|-------------|-------------|-------------|
| 2.35± acres | 1.77± acres | 1.47± acres |
| Lot 5       | Lot 7       | Lot 8       |
| 1.84± acres | 1.37± acres | 1.35± acres |