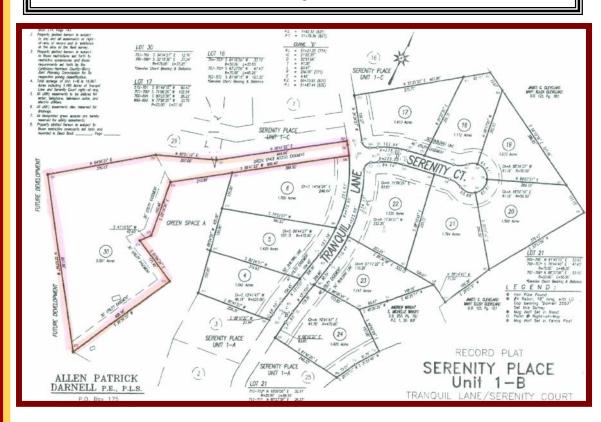

## Lot # 30 Tranquil Lane Serenity Place

### Excellent 5± acre building lot.

Beautiful view of lake.

Community shelter & dog park Nice large lot, plenty of privacy!

\$47,900

\*Lot is Subject to Restrictions of record