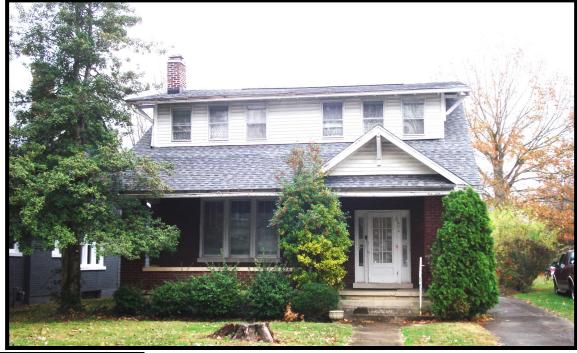

## 404 S Elmarch Avenue

- 1½ story brick home
- Approximately 1,600 sq.ft of
  living space (PVA)
- 4 bedrooms (3 up, 1 down)
- 2 full baths (1 up, 1 down)
- Living room with fireplace
- Eat in kitchen with range and refrigerator
- Dining room
- Hot water heat (gas)
- · Home needs updating

- Full unfinished basement
- Utility area in basement
- Large covered front porch
- Nice front and back yards
- City sewer and water services
- KU electric
- Excellent location, close to schools
- Blacktop driveway

\$139,900