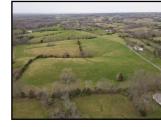

## **507 Curry Stratton Road**

- Beautiful 200± acre farm
- Ranch style home with 2,029± sq. ft. of living space and features:
  - 3 bedrooms
  - 2 full baths
  - Living/Dining Room combo with fireplace
  - Eat in kitchen with range, dishwasher, refrigerator & microwave
  - Propane furnace, central air
- 1 car detached garage
- Multiple building sites

- 2,400± feet road frontage on Curry
- Stratton Road and 700± feet of road frontage on Franklin Lane
- Several barns and farm buildings
- 3 ponds
- Creek frontage
- Harrison Co Water
- Bluegrass Energy electric
- Excellent cattle farm