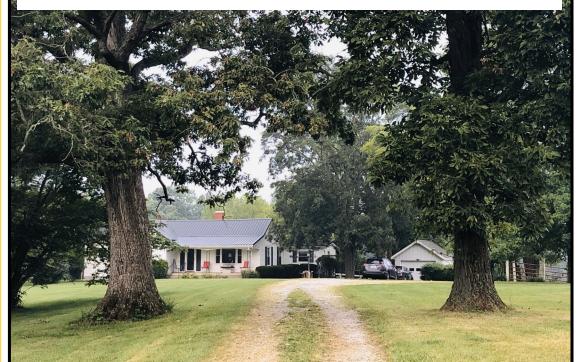

## **507 Curry Stratton Road**

- Beautiful 200± acre farm
- Ranch style home with 2,029± sq. ft. of living space and features:
  - 3 bedrooms
  - 2 full baths
  - Living/Dining Room combo with fireplace
  - Eat in kitchen with range, dishwasher, refrigerator & microwave
  - Propane furnace, central air
- 1 car detached garage
- Multiple building sites

- 2,400± feet road frontage on Curry
- Stratton Road and 700± feet of road frontage on Franklin Lane
- Several barns and farm buildings
- 3 ponds
- Creek frontage
- Harrison Co Water
- Bluegrass Energy electric
- Excellent cattle farm