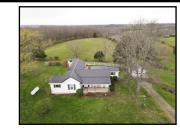

## **507 Curry Stratton Road**

- Beautiful 200± acre farm
- Ranch style home with 2,029± sq. ft. of living space and features:
  - 3 bedrooms
  - 2 full baths
  - Living/Dining Room combo with fireplace
  - Eat in kitchen with range, dishwasher, refrigerator & microwave
  - Propane furnace, central air
- 1 car detached garage
- Multiple building sites

- 2,400± feet road frontage on Curry
- Stratton Road and 700± feet of road frontage on Franklin Lane
- Several barns and farm buildings
- 3 ponds
- Creek frontage
- Harrison Co Water
- Bluegrass Energy electric
- Excellent cattle farm