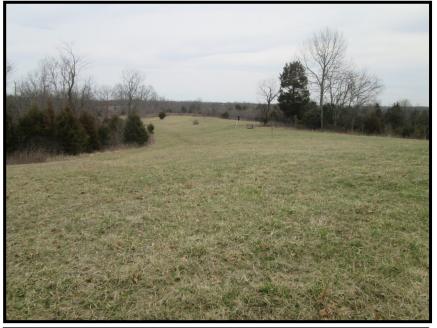

## 757 Beagle Lane, Berry KY 41003

### 435± acres **HUNTING PARADISE!**

Mostly wooded with trails, deer stands, 4 ponds, creek, 2 sheds. Electric to old house. No county water available. No road frontage, access to property by right of way.