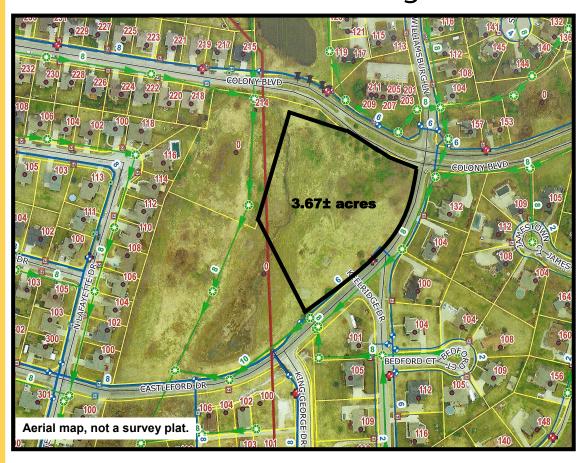

## 111 Castleford Drive, Georgetown KY

3.67± acre lot Located in The Colony subdivision Zoned R-3

Electric, water and sewer services available Excellent investment property for future homes

\$69,900

Purchaser must verify utilities Subject to P&Z approval