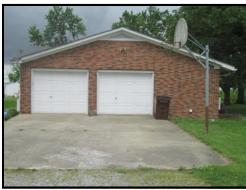

### 40± acres \$364,900

Will sell house and 5± acres for \$264,900

- Brick ranch home
- 1,936± sq. ft. of living space (PVA)
- 3 bedrooms
- 2 full baths
- Family Room with fireplace
- Formal Living Room
- Dining area
- Eat in Kitchen with range, microwave &
- Utility Room with washer & dryer
- 2 car attached garage Partially fenced

### Additional photos