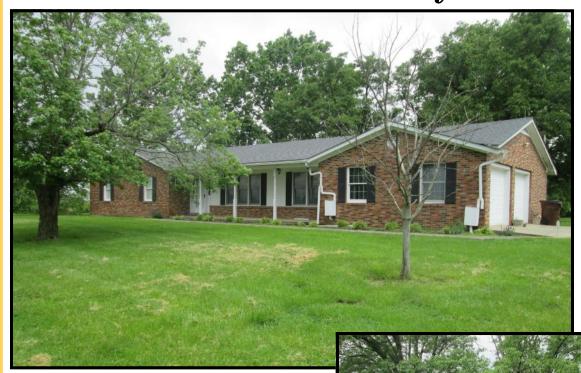

## 87 Jacks Branch Road **Pendleton County**

### 40± acres \$364,900

Will sell house and 5± acres for \$264,900

- Brick ranch home
- 1,936± sq. ft. of living space (PVA)
- 3 bedrooms
- 2 full baths
- Family Room with fireplace
- Formal Living Room
- Dining area
- Eat in Kitchen with range, microwave &
- Utility Room with washer & dryer
- 2 car attached garage Partially fenced

- Central air
- Propane furnace and ceiling cable hear
- Full walk up basement
- New septic
- 30x72 metal building
- Barn