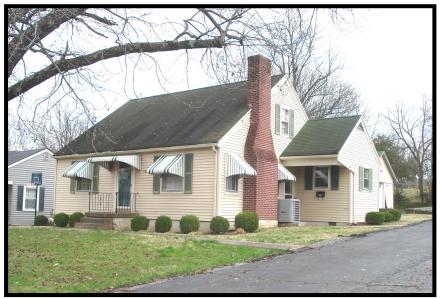

## 124 Highland Avenue, Cynthiana

- $\diamond$  1½ story home with 1,584 $\pm$  sq. ft of living space
- ♦ 2 bedrooms
- ♦ 1 full bath
- ♦ Eat in kitchen
- Living room with fireplace
- ♦ Full unfinished basement
- ♦ 1 car detached garage
- Shared blacktop driveway
- ♦ Forced air gas furnace
- ♦ Central air

\$159,900