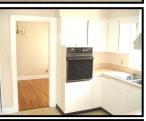

## 124 Highland Avenue, Cynthiana

- $\diamond$  1½ story home with 1,584 $\pm$  sq. ft of living space
- ♦ 2 bedrooms
- ♦ 1 full bath
- ♦ Eat in kitchen
- Living room with fireplace
- ♦ Full unfinished basement
- ♦ 1 car detached garage
- Shared blacktop driveway
- ♦ Forced air gas furnace
- ♦ Central air