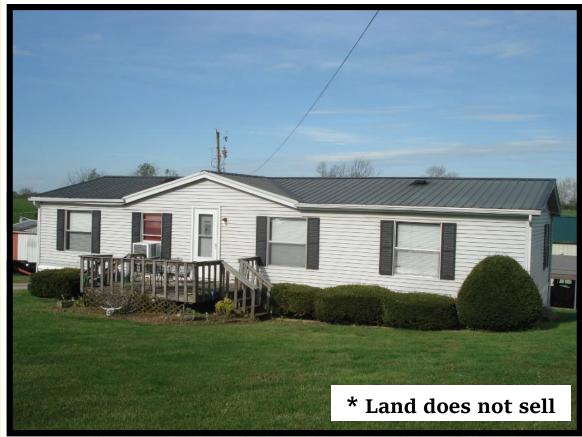

# Doublewide mobile home (only) located at 1322 Wornall Lane

- 1988 Redmon doublewide mobile Metal roof home (only)
- 28x56 (1,344± sq. ft)
- 3 bedrooms
- 2 full baths
- Living room
- Kitchen with range & refrigerator
- Utility room
- Electric furnace

- Selling as-is
- Doublewide must be removed from lot within 60 days of closing

\$39,900