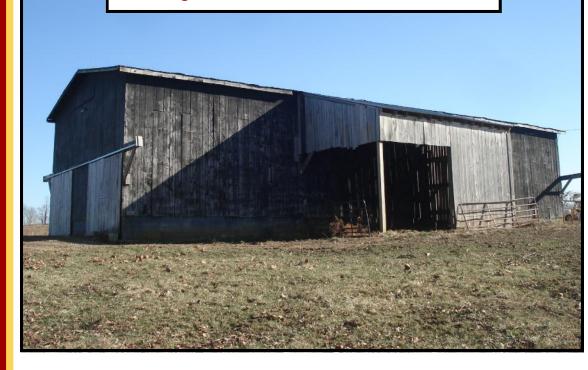

## 47.9 **±** acres bordering Mill Creek

- 6 bent tobacco barn with concrete foundation
- 2 cattle waterers on county water
- 8± acres in alfalfa
- · Cattle handling facility
- Pond
- Excellent cattle farm!