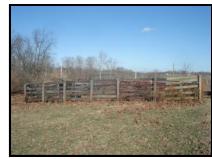

## 47.9 **±** acres bordering Mill Creek

- 6 bent tobacco barn with concrete foundation
- 2 cattle waterers on county water
- 8± acres in alfalfa
- · Cattle handling facility
- Pond
- Excellent cattle farm!