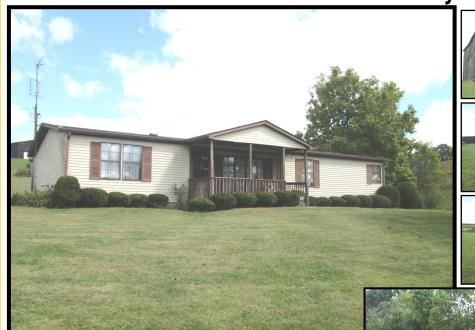

# 1138 Durbintown Road Berry KY

- 1987 Doublewide home
- 3 bedroom
- 2 full baths
- Full unfinished basement
- 1 car garage in basement
- · Eat in kitchen with refrigerator, range and dishwasher
- · Living room with woodburning stove
- Dining room
- Utility area with washer & dryer

- . 39.56± acres
- · Partially fenced
- 4 bent tobacco barn
- East Pendleton water
- Bluegrass energy electric
- **Septic**
- Fuel oil furnace
- Central air

\$389,900