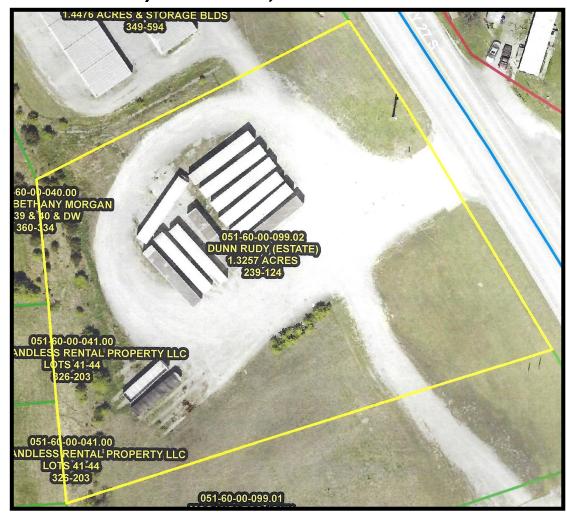

## US 27 South, Falmouth KY

Excellent commercial lot with high visibility on US 27 just south of Falmouth.

Zoned-Commercial Intensive this lots offers many business possibilities.

Located in the City Limits with sewer access.