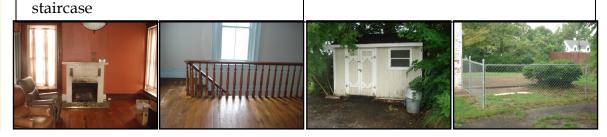

•  $2\frac{1}{2}$  baths ( $1\frac{1}{2}$  baths on 1st floor, 1 full

• Spacious Living room with fireplace

Modern Kitchen with range, refriger-

ator, dishwasher, microwave and

• Entry foyer with beautiful sweeping

• Dining room with fireplace

nice maple cabinetry

bath upstairs)

- Partial unfinished basement with utility area
- Forced air gas furnace, Central air
- Fenced back yard with patio
- Side sitting porch
- Approx. 3,258 sq. ft. of living space