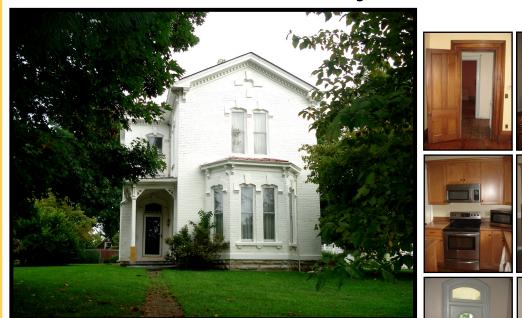

## 102 Pine Street, Cynthiana

•  $2\frac{1}{2}$  baths ( $1\frac{1}{2}$  baths on 1st floor, 1 full

• Spacious Living room with fireplace

Modern Kitchen with range, refriger-

ator, dishwasher, microwave and

• Entry foyer with beautiful sweeping

• Dining room with fireplace

nice maple cabinetry

bath upstairs)

- Partial unfinished basement with utility area
- Forced air gas furnace, Central air
- Fenced back yard with patio
- Side sitting porch
- Approx. 3,258 sq. ft. of living space

\$179,900

INFORMATION CONTAINED HEREIN IS BELIEVED TO BE ACCURATE BUT NOT WARRANTED