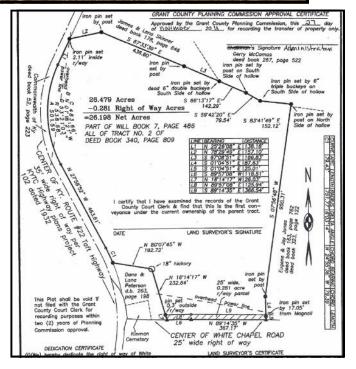

### Taft Hwy & White Chapel Rd Grant County

## 26± acres

Nice building sites! Mostly cleared. County water available, pond and some woods.

\$78,900

INFORMATION CONTAINED HEREIN IS BELIEVED TO BE ACCURATE BUT NOT WARRANTED