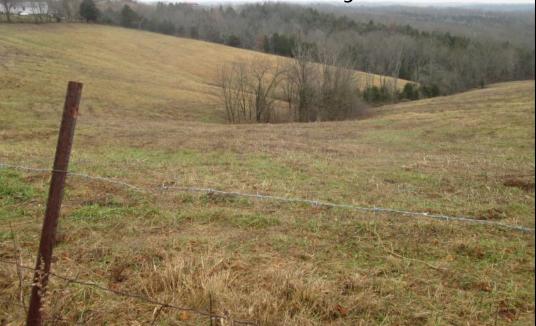

### Taft Hwy & White Chapel Rd Grant County

## 26± acres

Nice building sites! Mostly cleared. County water available, pond and some woods.

\$78,900

INFORMATION CONTAINED HEREIN IS BELIEVED TO BE ACCURATE BUT NOT WARRANTED