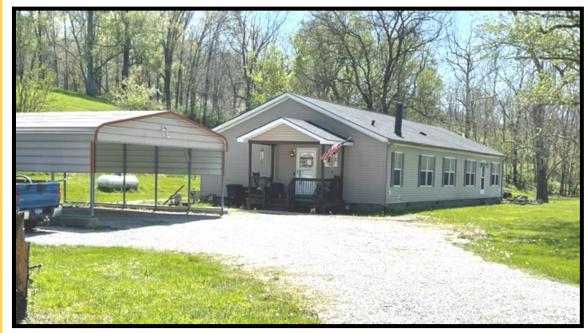

### 1647 Flanagan Station Road

Winchester, KY 40391

- **♦** 5.11± acre lot
- Modular home with:
  - ♦ 4 bedrooms
  - ♦ 3 full baths
  - ◆ Living Room/Dining Room combo with gas log fireplace
  - ♦ Kitchen with appliances
  - ♦ Central heat and air

- ◆ Approximately 2,432 sq. ft. of living space.
- ◆ Carport
- ♦ Septic
- ◆ Clark county water
- ◆ Clark energy electric

\$275,000