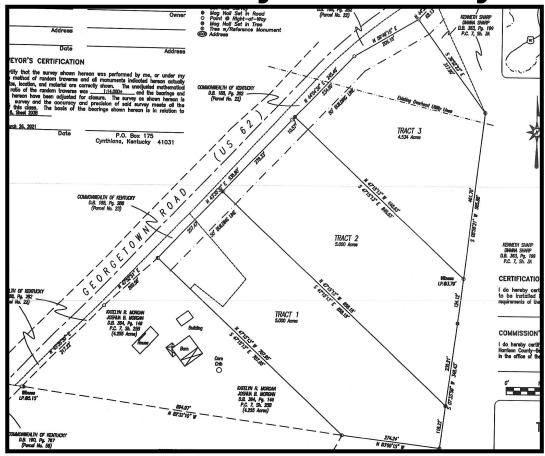

## **US 62 W Cynthiana Ky**

Excellent building lots in a prime location!!

Tract 2: 5.0± Acres \$69,900

Tract 3: 4.534± Acres \$69,900

Harrison Co. water available, Bluegrass Energy electric available. Site evaluations and entrance permits on file.

Approximately 6 miles from Cynthiana and 9 miles from Toyota