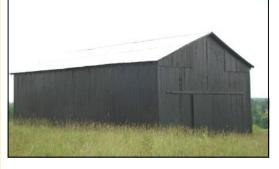

# 852 & 1084 Ky Hwy 1032 E, Berry, Kentucky 41003

- 455± Acres
- 90+ acres tillable
- 2 homes
- 6 barns-in excellent repair
  - 2-5 bent
  - 2-4 bent
  - 1-6 bent w/stripping room
  - 1-7 bent
- Double corn crib w/ driveway
- 8 ponds
- Creek
- Farm divided into 9 interior sections.
- Like new fencing and gates.