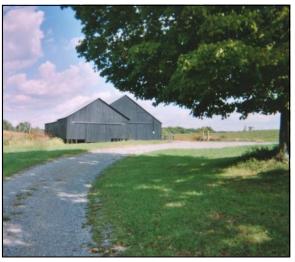

# 852 & 1084 Ky Hwy 1032 E, Berry, Kentucky 41003

- 455± Acres
- 90+ acres tillable
- 2 homes
- 6 barns-in excellent repair
  - 2-5 bent
  - 2-4 bent
  - 1-6 bent w/stripping room
  - 1-7 bent
- Double corn crib w/ driveway
- 8 ponds
- Creek
- Farm divided into 9 interior sections.
- Like new fencing and gates.