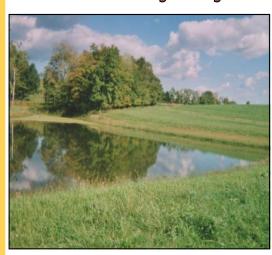

# 852 & 1084 Ky Hwy 1032 E, Berry, Kentucky 41003

- 455± Acres
- 90+ acres tillable
- 2 homes
- 6 barns-in excellent repair
  - 2-5 bent
  - 2-4 bent
  - 1-6 bent w/stripping room
  - 1-7 bent
- Double corn crib w/ driveway
- 8 ponds
- Creek
- Farm divided into 9 interior sections.
- Like new fencing and gates.

Come take a look at this very nice, well maintained farm.