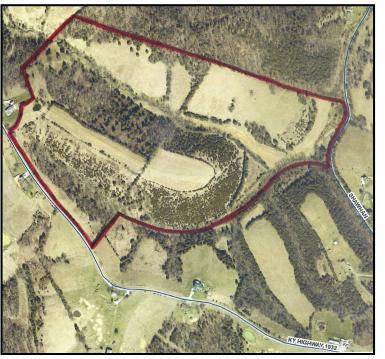

## 64.5± acrea Frontage on Shawhan Rd and Ky Hwy 1032 Berry, KY

64.5± acres. Excellent hunting and recreation farm! Approximately 50% wooded. There is one pond and a creek/spring on the farm. Several building sites. Located just of US Hwy 27 in Northern Harrison Co.