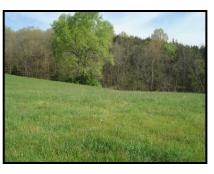

## 64.5± acrea Frontage on Shawhan Rd and Ky Hwy 1032 Berry, KY

64.5± acres. Excellent hunting and recreation farm! Approximately 50% wooded. There is one pond and a creek/spring on the farm. Several building sites. Located just of US Hwy 27 in Northern Harrison Co.