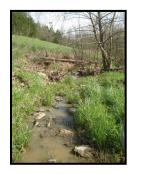

## 64.5± acrea Frontage on Shawhan Rd and Ky Hwy 1032 Berry, KY

64.5± acres. Excellent hunting and recreation farm! Approximately 50% wooded. There is one pond and a creek/spring on the farm. Several building sites. Located just of US Hwy 27 in Northern Harrison Co.