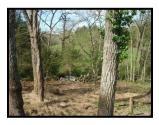

## 64.5± acrea Frontage on Shawhan Rd and Ky Hwy 1032 Berry, KY

64.5± acres. Excellent hunting and recreation farm! Approximately 50% wooded. There is one pond and a creek/spring on the farm. Several building sites. Located just of US Hwy 27 in Northern Harrison Co.