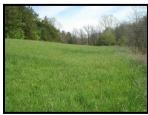

## 64.5± acrea Frontage on Shawhan Rd and Ky Hwy 1032 Berry, KY

64.5± acres. Excellent hunting and recreation farm! Approximately 50% wooded. There is one pond and a creek/spring on the farm. Several building sites. Located just of US Hwy 27 in Northern Harrison Co.