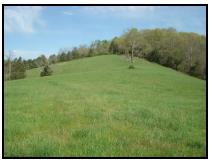

## 64.5± acrea Frontage on Shawhan Rd and Ky Hwy 1032 Berry, KY

64.5± acres. Excellent hunting and recreation farm! Approximately 50% wooded. There is one pond and a creek/spring on the farm. Several building sites. Located just of US Hwy 27 in Northern Harrison Co.