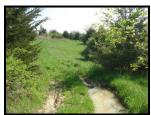

## 64.5± acrea Frontage on Shawhan Rd and Ky Hwy 1032 Berry, KY

64.5± acres. Excellent hunting and recreation farm! Approximately 50% wooded. There is one pond and a creek/spring on the farm. Several building sites. Located just of US Hwy 27 in Northern Harrison Co.