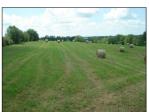

# 64± acres

Excellent baby farm with 765± ft of road frontage on Headquarters Road and 766± ft of road frontage on Beamer Pike

## \$489,000

- 2 story frame home
- 4 bedrooms
- 1 full bath
- Living Room
- Dining Room
- Eat in Kitchen
- Washer/dryer hookup

- 4 bent stock barn
- 5 bent tobacco barn
- 2 cattle waterers
- Good woven wire fence
- Farm could be split by new owner with great building lots available