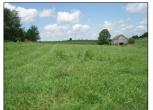

# 64± acres

Excellent baby farm with 765± ft of road frontage on Headquarters Road and 766± ft of road frontage on Beamer Pike

## \$489,000

- 2 story frame home
- 4 bedrooms
- 1 full bath
- Living Room
- Dining Room
- Eat in Kitchen
- Washer/dryer hookup

- 4 bent stock barn
- 5 bent tobacco barn
- 2 cattle waterers
- Good woven wire fence
- Farm could be split by new owner with great building lots available