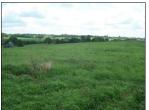

# 2620 Headquarters Road Nicholas County

# 64± acres

Excellent baby farm with 765± ft of road frontage on Headquarters Road and 766± ft of road frontage on Beamer Pike