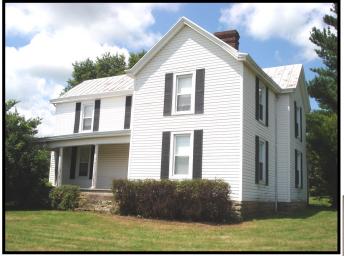

# 2620 Headquarters Road Nicholas County

# 64± acres

Excellent baby farm with 765± ft of road frontage on Headquarters Road and 766± ft of road frontage on Beamer Pike

## \$489,000

- 2 story frame home
- 4 bedrooms
- 1 full bath
- Living Room
- Dining Room
- Eat in Kitchen
- Washer/dryer hookup

- 4 bent stock barn
- 5 bent tobacco barn
- 2 cattle waterers
- Good woven wire fence
- Farm could be split by new owner with great building lots available