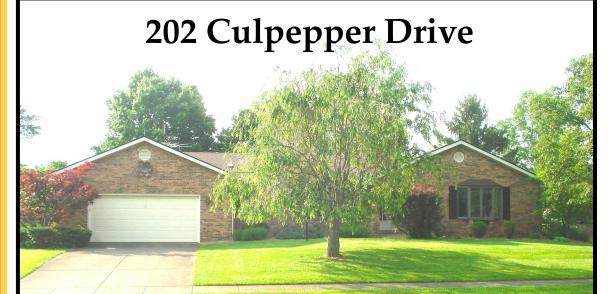

## **Brick ranch home in Country Club Estates**

One level home with approximately 1,996 sq. ft. of living space per PVA

- Living Room
- Dining Room
- Kitchen with breakfast area
- Enclosed Florida room
- 2 car garage with storage

- Den with fireplace
- 3 bedrooms
- $2\frac{1}{2}$  baths
- Laundry area with closet
- Gas furnace & central air
- Small patio

\$339,000