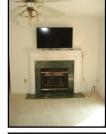

- Den with fireplace
- 3 bedrooms
- $2\frac{1}{2}$  baths
- Laundry area with closet
- Gas furnace & central air
- Small patio

\$339,000