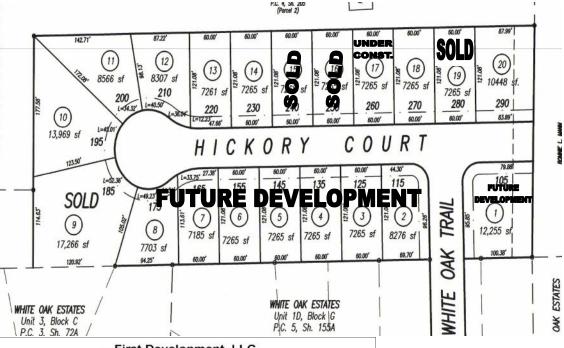

### WHITE OAK TRAILS

## First Development, LLC White Oak Trails Subdivision Cynthiana, KY Price List

| Lot Number | Price                      |
|------------|----------------------------|
| 1          |                            |
| 2          | FUTURE<br>DEVELOPMENT      |
| 3          | <i>tulukt</i>              |
| 4          | 100100100                  |
| 5          | OTITI ADITIT               |
| 6          | Ί)ΗΝΗΙΟΨΜΗΝΙΙ              |
| 7          | DEFECT PICIVI              |
| 8          |                            |
| 9          | SOLD                       |
| 10         | \$27,000                   |
| 11         | \$27,000                   |
| 12         | \$27,000                   |
| 13         | \$25,000                   |
| 14         | \$25,000                   |
| 15         | SØ,LeD                     |
| 16         | SIOLUD                     |
| 17         | \$156,900 New construction |
| 18         | \$25,000                   |
| 19         | SOLD                       |
| 20         | \$27,000                   |

Lots Available

City Water and Sewer

Great neighborhood

Call us today.