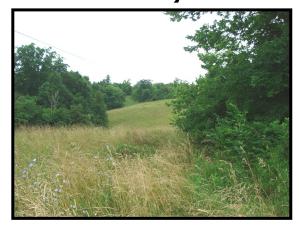

## 29.85± acres

Lots of road frontage
great building site
excellent hunting
Small building
Harrison Co. Water on site
Bluegrass Energy available

\$215,000