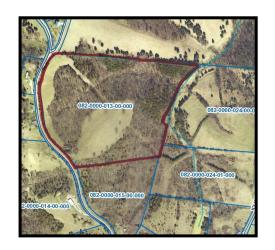

## 29.85± acres

Lots of road frontage
great building site
excellent hunting
Small building
Harrison Co. Water on site
Bluegrass Energy available

\$215,000