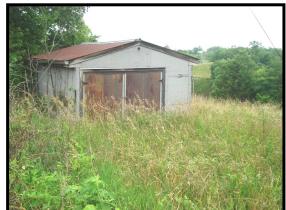

## 29.85± acres

Lots of road frontage
great building site
excellent hunting
Small building
Harrison Co. Water on site
Bluegrass Energy available

\$215,000